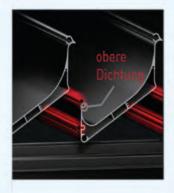

## Dichtungen

Diese verhindern, dass Wasser in den Innenraum gelangt.

## Durchdachtes Dichtungssystem

Durch die einzigartige Beschaffenheit der Lamellen und den perfekt angepassten Dichtungen können Sie das Raumklima ganz nach Ihren Vorlieben selbst regulieren.

Die Lamellen werden durch den Motor mit hohem Druck geschlossen. Die mehrstufigen Dichtungen sorgen dafür, dass Ihre Anlage zu 100% wasserdicht ist. Diese Technik ermöglicht es Ihnen, den Außenbereich ganzjährig zu nutzen.