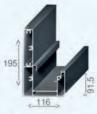

#### Maximale Abmessungen

Ausfall799 cmBreite450 cmSchneelast (max)336 kg

Lineare Beleuchtung umlaufende Randbeleuchtung

Isolierung

Lamelle