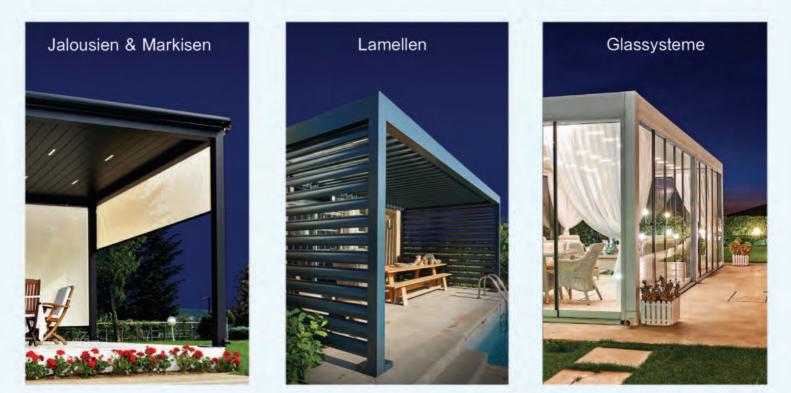

#### Schließungen

Ihren Außenwohnbereich können Sie mit dem Skyroof ganz nach Ihren Wünschen und Vorstellungen gestalten und nach Belieben an den Seiten schließen.

Durch Schiebeverglasungen, Vertikaljalousien oder Aluminium Lamellen können Sie Ihren Außenbereich aufwerten und auch ganzjährig nutzen.