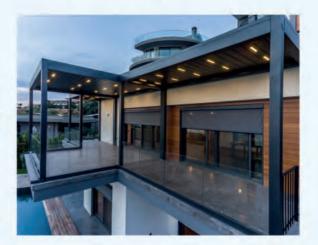

# SKYROOF BIOCLIMATIC PERGOLA

## Innovative Lamellenbewegung

Das Dach des Skyroofs besteht aus beweglichen Aluminiumlamellen die durch einen Motor gesteuert werden. Durch das revolutionäre Design lassen sich die Lamellen in jeden beliebigen Winkel bis zu 120 Grad neigen und schließen dabei nahtlos.

#### Endpunkt zentrierte Bewegung

Diese einzigartige Technologie sorgt für Stabilität und einer optimalen Dichtung. Hiermit können Sie Ihren Terrassenbereich jederzeit nutzen und dass bei Wind und Wetter.

# **Profil & integrierte** Entwässerung

Das umlaufende Profil ist das stabile Skelett des gesamten Skyroof Systems. Alle Lasten werden in dieser Struktur gleichmäßig verteilt. Die Entwässerung ist ebenfalls nicht sichtbar in den Profilen integriert.

## Integriertes Entwässerungssystem

Das verborgene Entwässerungssystem ist raffiniert in die Struktur der Anlage integriert.

Die Entwässerung erfolgt verdeckt durch die Stützen.

Die speziell entwickelten Aluminium Lamellen leiten das Wasser in die integrierte Ablaufrinne.