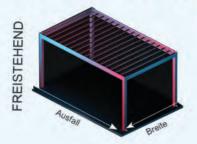

#### Maximale Abmessungen

Ausfall799 cmBreite450 cmSchneelast (max)336 kg

Lineare Beleuchtung umlaufende Randbeleuchtung

Isolierung

Lamelle

#### Anwendungsarten

Die Plus Serie wird mit einem max. Ausfall von 587,5 cm bei zwei vorderen Stützen ausgeführt. Bei einem größeren Ausfall muss für jede Seite eine weitere Stütze hinzugefügt werden.