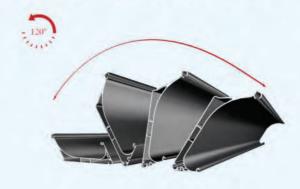

## Innovative Lamellenbewegung

Das Dach des Skyroofs besteht aus beweglichen Aluminiumlamellen die durch einen Motor gesteuert werden. Durch das revolutionäre Design lassen sich die Lamellen in jeden beliebigen Winkel bis zu 120 Grad neigen und schließen dabei nahtlos.

#### Endpunkt zentrierte Bewegung

Diese einzigartige Technologie sorgt für Stabilität und einer optimalen Dichtung. Hiermit können Sie Ihren Terrassenbereich jederzeit nutzen und dass bei Wind und Wetter.