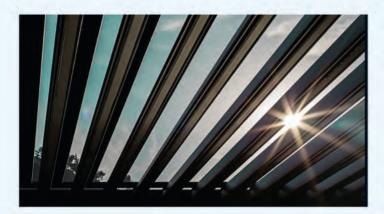

## Innovative Lamellenbewegung

Das Dach des Skyroofs besteht aus beweglichen Aluminiumlamellen die durch einen Motor gesteuert werden. Durch das revolutionäre Design lassen sich die Lamellen in jeden beliebigen Winkel bis zu 120 Grad neigen und schließen dabei nahtlos.

#### Endpunkt zentrierte Bewegung

Diese einzigartige Technologie sorgt für Stabilität und einer optimalen Dichtung. Hiermit können Sie Ihren Terrassenbereich jederzeit nutzen und dass bei Wind und Wetter.