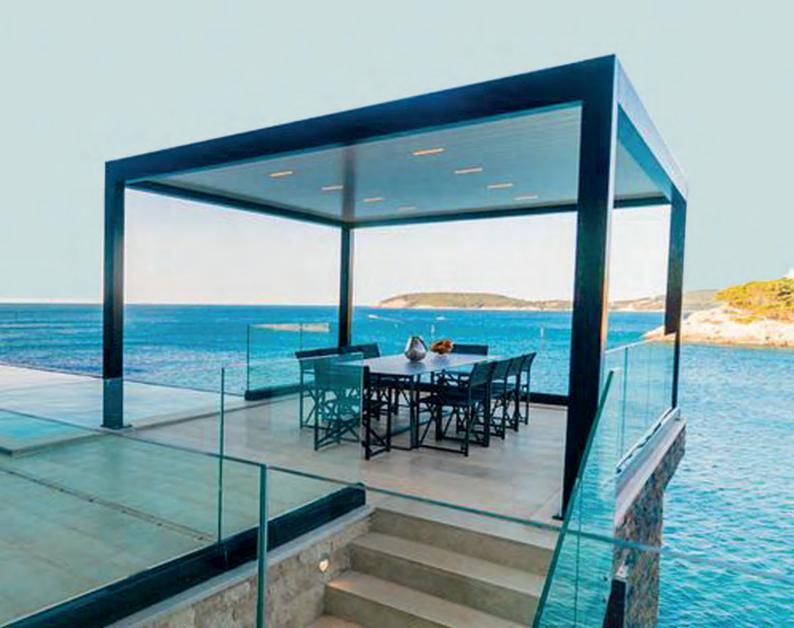

# SKYROOF BIOCLIMATIC PERGOLA

## Innovative Lamellenbewegung

Das Dach des Skyroofs besteht aus beweglichen Aluminiumlamellen die durch einen Motor gesteuert werden. Durch das revolutionäre Design lassen sich die Lamellen in jeden beliebigen Winkel bis zu 120 Grad neigen und schließen dabei nahtlos.

#### Endpunkt zentrierte Bewegung

Diese einzigartige Technologie sorgt für Stabilität und einer optimalen Dichtung. Hiermit können Sie Ihren Terrassenbereich jederzeit nutzen und dass bei Wind und Wetter.