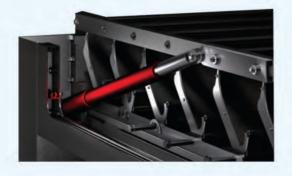

## Innovative Lamellenbewegung

Das Dach des Skyroofs besteht aus beweglichen Aluminiumlamellen die durch einen Motor gesteuert werden. Durch das revolutionäre Design lassen sich die Lamellen in jeden beliebigen Winkel bis zu 120 Grad neigen und schließen dabei nahtlos.

#### Endpunkt zentrierte Bewegung

Diese einzigartige Technologie sorgt für Stabilität und einer optimalen Dichtung. Hiermit können Sie Ihren Terrassenbereich jederzeit nutzen und dass bei Wind und Wetter.