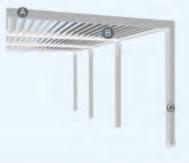

# **Profil & integrierte** Entwässerung

Das umlaufende Profil ist das stabile Skelett des gesamten Skyroof Systems. Alle Lasten werden in dieser Struktur gleichmäßig verteilt. Die Entwässerung ist ebenfalls nicht sichtbar in den Profilen integriert.

## Integriertes Entwässerungssystem

Das verborgene Entwässerungssystem ist raffiniert in die Struktur der Anlage integriert.

Die Entwässerung erfolgt verdeckt durch die Stützen.

Die speziell entwickelten Aluminium Lamellen leiten das Wasser in die integrierte Ablaufrinne.