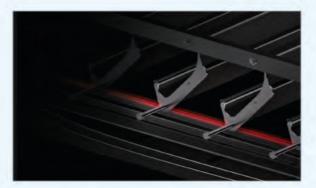

#### In den Lamellen integrierte Ablaufrinne

Die elliptisch geformte Ablaufrinne verhindert, dass während der Lamellenbewegung Wasser, Schmutz, kleine Äste oder Blätter in Ihren Innenraum gelangen.

Hochdruck Schließfunktion

# **Profil & integrierte** Entwässerung

Das umlaufende Profil ist das stabile Skelett des gesamten Skyroof Systems. Alle Lasten werden in dieser Struktur gleichmäßig verteilt. Die Entwässerung ist ebenfalls nicht sichtbar in den Profilen integriert.

## Integriertes Entwässerungssystem

Das verborgene Entwässerungssystem ist raffiniert in die Struktur der Anlage integriert.

Die Entwässerung erfolgt verdeckt durch die Stützen.

Die speziell entwickelten Aluminium Lamellen leiten das Wasser in die integrierte Ablaufrinne.