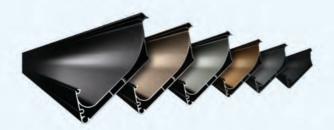

## Farboptionen

Wählen Sie Ihre Wunschfarbe. Unter der Verwendung neuster Nano-Technologie werden die Profile mit elektrostatischer Pulverlackierung beschichtet.