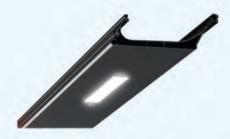

#### Lineare Beleuchtung

- > Die LED Beleuchtungsmodule sind in den Lamellen positioniert.
- > Diese sind nur in der Plus Serie erhältlich.