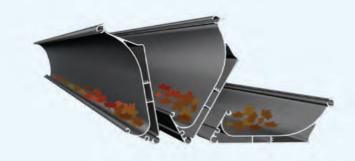

#### Schmutzfänger

#### In den Lamellen integrierte Ablaufrinne

Die elliptisch geformte Ablaufrinne verhindert, dass während der Lamellenbewegung Wasser, Schmutz, kleine Äste oder Blätter in Ihren Innenraum gelangen.

Hochdruck Schließfunktion