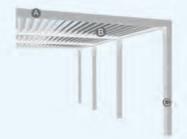

## Innovative Lamellenbewegung

Das Dach des Skyroofs besteht aus beweglichen Aluminiumlamellen die durch einen Motor gesteuert werden. Durch das revolutionäre Design lassen sich die Lamellen in jeden beliebigen Winkel bis zu 120 Grad neigen und schließen dabei nahtlos.

# **Profil & integrierte** Entwässerung

Das umlaufende Profil ist das stabile Skelett des gesamten Skyroof Systems. Alle Lasten werden in dieser Struktur gleichmäßig verteilt. Die Entwässerung ist ebenfalls nicht sichtbar in den Profilen integriert.

## Integriertes Entwässerungssystem

Das verborgene Entwässerungssystem ist raffiniert in die Struktur der Anlage integriert.

Die Entwässerung erfolgt verdeckt durch die Stützen.

Die speziell entwickelten Aluminium Lamellen leiten das Wasser in die integrierte Ablaufrinne.