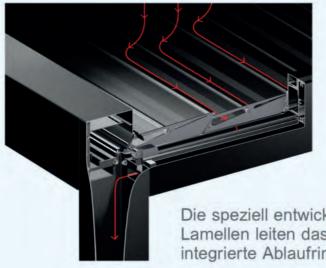

# **Profil & integrierte** Entwässerung

Das umlaufende Profil ist das stabile Skelett des gesamten Skyroof Systems. Alle Lasten werden in dieser Struktur gleichmäßig verteilt. Die Entwässerung ist ebenfalls nicht sichtbar in den Profilen integriert.

## Integriertes Entwässerungssystem

Das verborgene Entwässerungssystem ist raffiniert in die Struktur der Anlage integriert.

Die Entwässerung erfolgt verdeckt durch die Stützen.

Die speziell entwickelten Aluminium Lamellen leiten das Wasser in die integrierte Ablaufrinne.