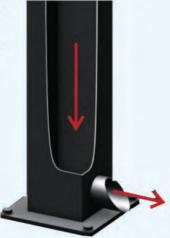

## Dichtungen

Diese verhindern, dass Wasser in den Innenraum gelangt.

## Integriertes Entwässerungssystem

Das verborgene Entwässerungssystem ist raffiniert in die Struktur der Anlage integriert.

Die Entwässerung erfolgt verdeckt durch die Stützen.

Die speziell entwickelten Aluminium Lamellen leiten das Wasser in die integrierte Ablaufrinne.