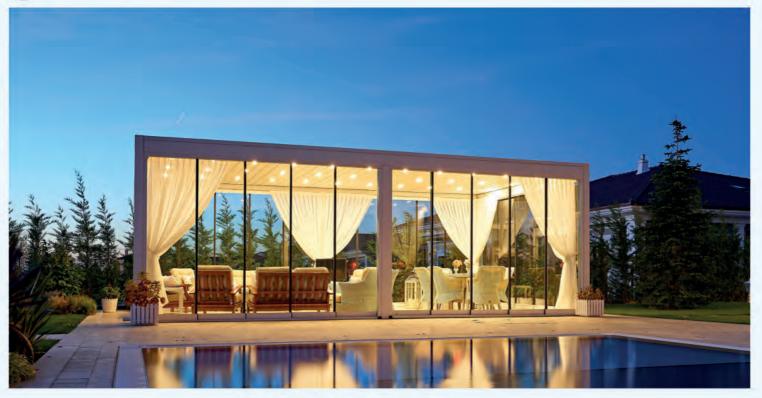

#### Schließungen

Ihren Außenwohnbereich können Sie mit dem Skyroof ganz nach Ihren Wünschen und Vorstellungen gestalten und nach Belieben an den Seiten schließen.

Durch Schiebeverglasungen, Vertikaljalousien oder Aluminium Lamellen können Sie Ihren Außenbereich aufwerten und auch ganzjährig nutzen.