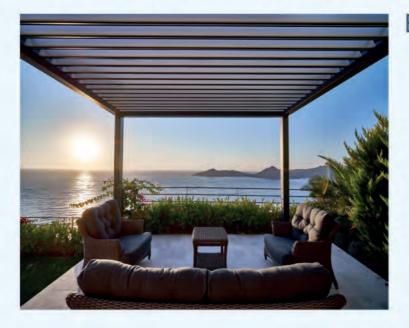

## Innovative Lamellenbewegung

Das Dach des Skyroofs besteht aus beweglichen Aluminiumlamellen die durch einen Motor gesteuert werden. Durch das revolutionäre Design lassen sich die Lamellen in jeden beliebigen Winkel bis zu 120 Grad neigen und schließen dabei nahtlos.

#### Endpunkt zentrierte Bewegung

Diese einzigartige Technologie sorgt für Stabilität und einer optimalen Dichtung. Hiermit können Sie Ihren Terrassenbereich jederzeit nutzen und dass bei Wind und Wetter.