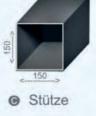

#### Anwendungsarten

Die Plus Serie wird mit einem max. Ausfall von 587,5 cm bei zwei vorderen Stützen ausgeführt. Bei einem größeren Ausfall muss für jede Seite eine weitere Stütze hinzugefügt werden.