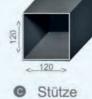

#### Anwendungsarten

Die Plus Serie wird mit einem max. Ausfall von 587,5 cm bei zwei vorderen Stützen ausgeführt. Bei einem größeren Ausfall muss für jede Seite eine weitere Stütze hinzugefügt werden.