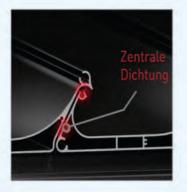

## Dichtungen

Diese verhindern, dass Wasser in den Innenraum gelangt.

## Durchdachtes Dichtungssystem

Durch die einzigartige Beschaffenheit der Lamellen und den perfekt angepassten Dichtungen können Sie das Raumklima ganz nach Ihren Vorlieben selbst regulieren.

Die Lamellen werden durch den Motor mit hohem Druck geschlossen. Die mehrstufigen Dichtungen sorgen dafür, dass Ihre Anlage zu 100% wasserdicht ist. Diese Technik ermöglicht es Ihnen, den Außenbereich ganzjährig zu nutzen.