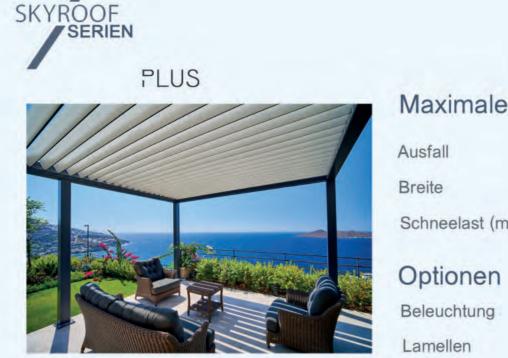

#### Maximale Abmessungen

Ausfall799 cmBreite450 cmSchneelast (max)336 kg

Lineare Beleuchtung umlaufende Randbeleuchtung

Isolierung

Lamelle

#### Anwendungsarten

Die Plus Serie wird mit einem max. Ausfall von 587,5 cm bei zwei vorderen Stützen ausgeführt. Bei einem größeren Ausfall muss für jede Seite eine weitere Stütze hinzugefügt werden.