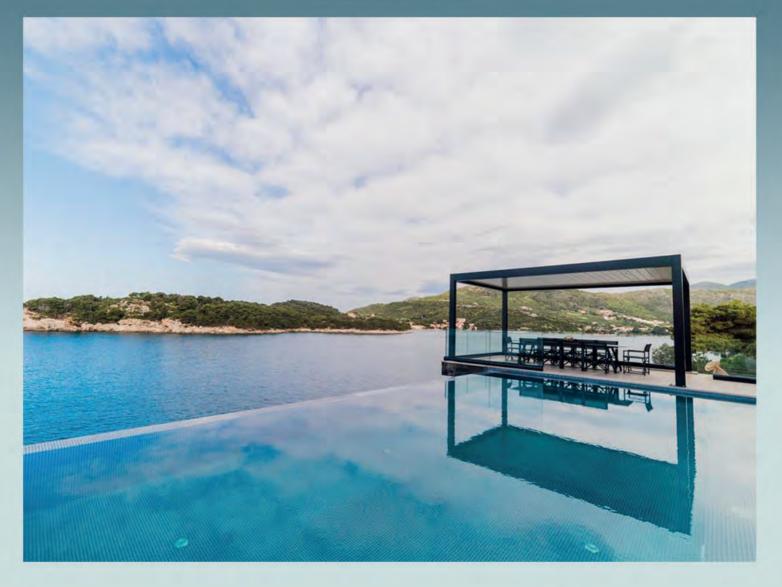

# SKYROOF BIOCLIMATIC PERGOLA

## Innovative Lamellenbewegung

Das Dach des Skyroofs besteht aus beweglichen Aluminiumlamellen die durch einen Motor gesteuert werden. Durch das revolutionäre Design lassen sich die Lamellen in jeden beliebigen Winkel bis zu 120 Grad neigen und schließen dabei nahtlos.

#### Endpunkt zentrierte Bewegung

Diese einzigartige Technologie sorgt für Stabilität und einer optimalen Dichtung. Hiermit können Sie Ihren Terrassenbereich jederzeit nutzen und dass bei Wind und Wetter.