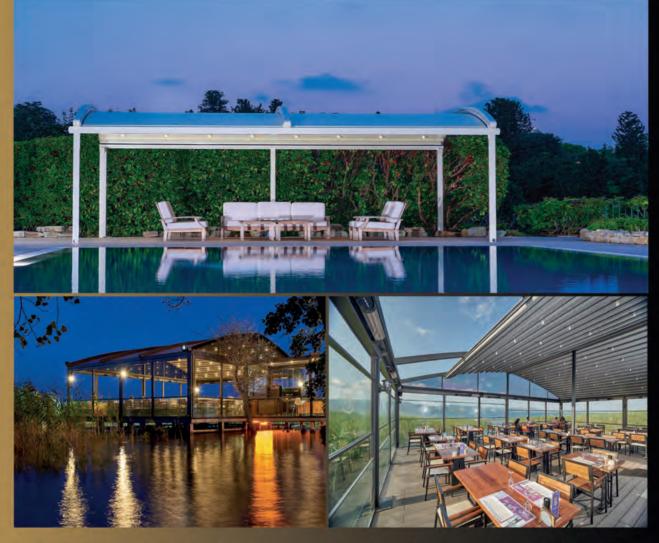

Je nach Größe einsetzbar bis Windstärke 11

Absolut wasserdicht

• In den Pfosten integrierte Entwässerung

Optisch ähnelt die DANORAMA Pergola einer Markise. Das klare Design lockert jeden Außenbereich angenehm auf und sorgt für ein willkommenes mediterranes Flair, bei dem sich Ihre Gäste einfach nur wohlfühlen werden. Mit reichlich Charme und Esprit bietet diese Variante der Überdachung viel Raum für Ihre Außenbestuhlung.