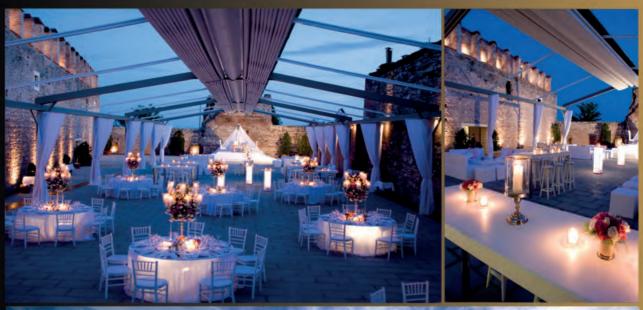

## BELEUCHTUNG

Mit den Beleuchtungsoptionen von Palmiye können Sie Ihre Pergola so richtig in Szene setzen und jederzeit für passendes Ambiente sorgen. Unsere Beleuchtungssysteme sind dimmbar und lassen sich mit entsprechender Fernbedienung oder über das Smartphone steuern.