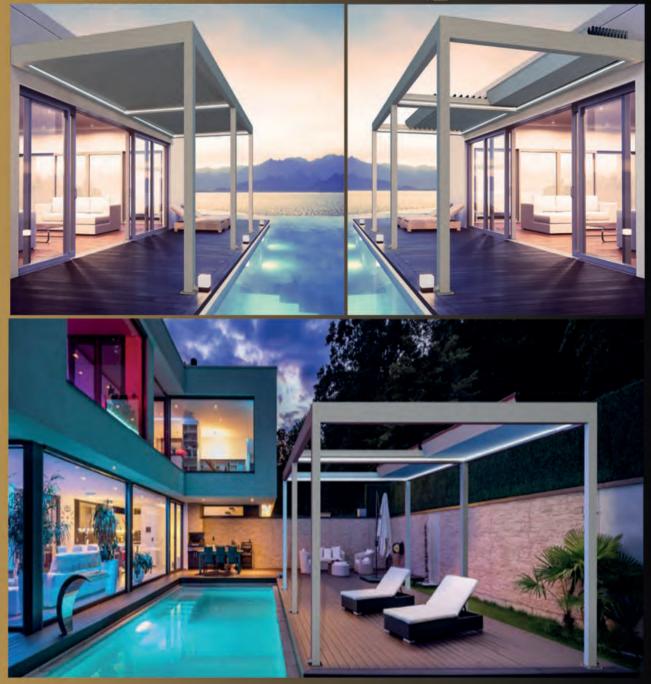

## SKYROOF //Lamellendach

Das Lamellendach Stircors schafft es gekonnt, Stärke, Schutz und Anmut harmonisch miteinander in Einklang zu bringen. Mit klaren Linien und präzisen Akzenten wertet der Skyroof jeden Außenbereich wahrhaftig auf und ist dabei ein verlässlicher Bodyguard, der bei Wind und Wetter ihre Gäste schützt.

Der Skyroof RESTIGE ist der Innenbegriff absoluter Perfektion und Königsklasse seinesgleichen. Sozusagen ein Rundum Sorglos Paket aus Schutz, Stärke, Anmut und reichlich Know How!!! Dank der auffahrbaren und schwenkbaren Lamellen, entscheiden Sie, wann und ob Sie Ihren Gästen die Sterne zeigen möchten.