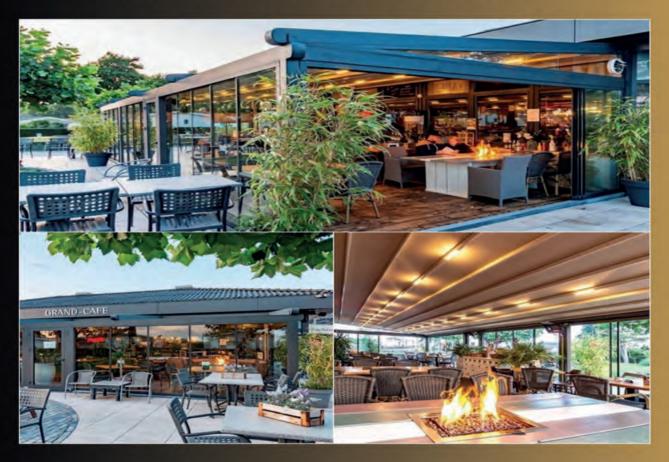

### Seien Sie perfekter Gastgeber und das 365 Tage im Jahr.

Mit der Anschaffung einer Pergola steigern Sie Ihren Umsatz und verwandeln Ihre Terrasse in eine ganzjährig nutzbare hochwertige Außengastronomiefläche. Unsere Anlagen sind absolut wasserdicht, einsetzbar bis Windstärke 11 und können mittels dimmbarer LED Beleuchtung, Infrarot- Heizungen und Seitenschließungen zusätzlich ausgestattet werden. Durch unsere große Auswahl an Systemen finden wir für Sie die passende Lösung für Ihren Terrassenbereich. Darüber hinaus bieten wir Ihnen attraktive Leasing Angebote, die sich bereits ab dem 1. Tag für Sie rechnen.

#### UMSATZSTEIGERUNG:

- Erweiterte Sitz Plätze durch zusätzliche Flächengewinnung
- Deutlich längere Nutzbarkeit des Außenbereiches auch bei schlechtem Wetter
- Vermehrter Gästeandrang aufgrund hoher Außenwirkung