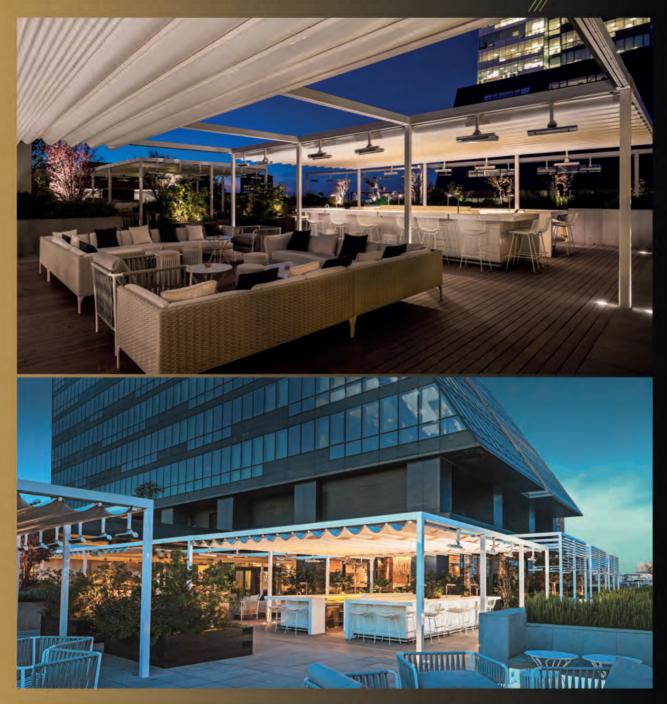

## BELEUCHTUNG

Mit den Beleuchtungsoptionen von Palmiye können Sie Ihre Pergola so richtig in Szene setzen und jederzeit für passendes Ambiente sorgen. Unsere Beleuchtungssysteme sind dimmbar und lassen sich mit entsprechender Fernbedienung oder über das Smartphone steuern.

3-Achsige Beleuchtung

Lineare LED Beleuchtung

Spot Beleuchtung

Mit unseren exklusiven Tüchern werten Sie Ihre Pergola mächtig auf. Durch die kräftigen Farben und individuellen Muster verleihen Sie Ihrem Außenbereich einen ganz besonderen Wohlfühlcharakter.