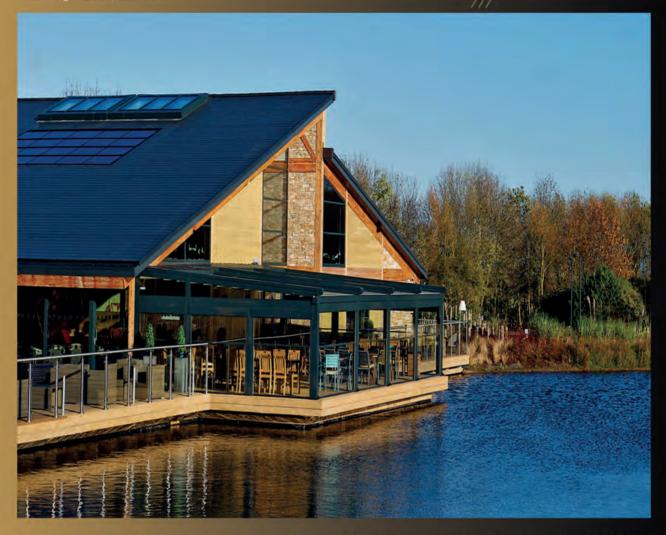

### Seien Sie perfekter Gastgeber und das 365 Tage im Jahr.

Mit der Anschaffung einer Pergola steigern Sie Ihren Umsatz und verwandeln Ihre Terrasse in eine ganzjährig nutzbare hochwertige Außengastronomiefläche. Unsere Anlagen sind absolut wasserdicht, einsetzbar bis Windstärke 11 und können mittels dimmbarer LED Beleuchtung, Infrarot- Heizungen und Seitenschließungen zusätzlich ausgestattet werden. Durch unsere große Auswahl an Systemen finden wir für Sie die passende Lösung für Ihren Terrassenbereich. Darüber hinaus bieten wir Ihnen attraktive Leasing Angebote, die sich bereits ab dem 1. Tag für Sie rechnen.

#### IHR ERFOLG IST UNSER ZIEL!

- Beratung vor Ort
- Spezialist f
  ür die Gastronomie
- Genehmigungen
- Finanzierungen
- Leasing

Die SILVER überzeugt durch schlichte Eleganz und stilvoller Optik. Ganz natürlich integriert sie sich in jeden Außenbereich und schafft ein angenehmes Ambiente, in dem sich Ihre Gäste einfach wohlfühlen werden. Für die ganzjährige Nutzung Ihres Außenbereiches sind unsere Glas-Systeme die ideale Ergänzung. Hiermit können Ihre Gäste bei Wind und Wetter geschützt verweilen und sich ganz und gar Ihren kulinarischen Spezialitäten hingeben.