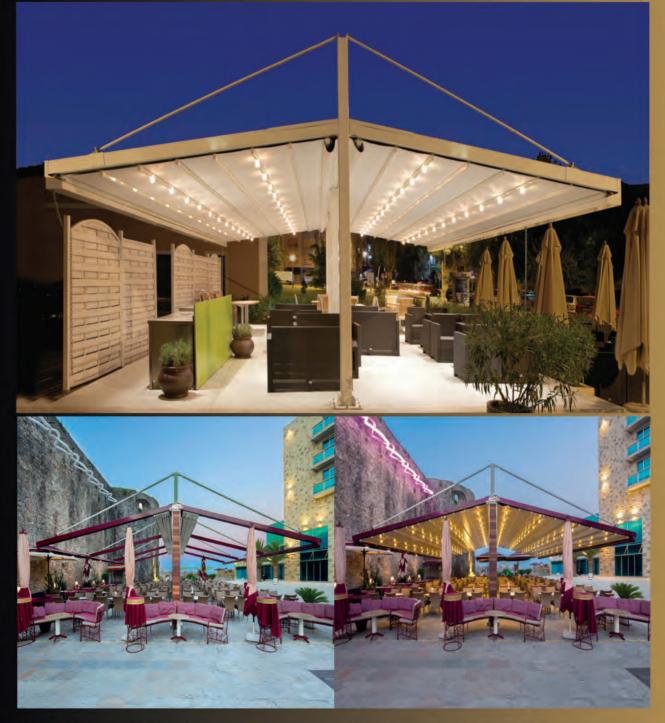

Je nach Größe und Variante einsetzbar bis Windstärke 11

Die MARINE ist die optimale Lösung für Biergärten und ähnelt optisch einem überdimensional großen Sonnenschirm, der sich via Knopfdruck kinderleicht Ein- und Ausfahren lässt. Das offene großzügige Design wirkt gesellig und auflockernd. Hier werden sich Ihre Gäste wohlfühlen, denn die Marine ist ein absoluter Hingucker und lädt buchstäblich zum Verweilen ein.

#### Max. Abmessungen - PLUS

| Breite  | 1300 |
|---------|------|
| Ausfall | 1200 |

Max. Abstand der Führungsschienen 450

#### Max. Abmessungen - COMPACT

| Breite  | 1300 |
|---------|------|
| Ausfall | 1200 |

Max. Abstand der Führungsschienen 450 • Je nach Größe und Variante einsetzbar bis Windstärke 11 Die BRIDGE überzeugt mit ihrer filigranen Optik und setzt sich dabei gekonnt in Szene. Mit den gewölbten Konturen schafft sie ein heiteres und offenes Ambiente, in dem man gerne verweilt. Diese freistehende Variante eignet sich bestens sehr Flächen zu überdachen.