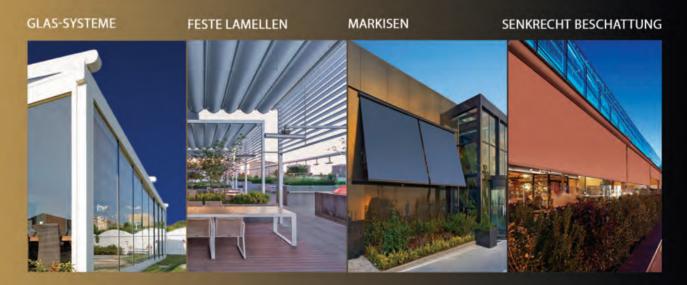

Mit den Schließungen von Palmiye können Sie Ihren Außenbereich erheblich optimieren und für sämtliche Wetterlagen nutzbar machen.

Für die ganzjährige Nutzung der Außenterrasse eignen sich besonders unsere Glasschließungen. Damit können Sie dauerhaft mehr Sitzplätze generieren und Ihren Gästen, bei Wind und Wetter, das perfekte Ambiente bieten.

Die Markisen und Jalousien schützen zusätzlich vor intensiver Sonnenstrahlung, dienen als idealer Sichtschutz und sorgen für reichlich Charme Ihres Außenbereiches.