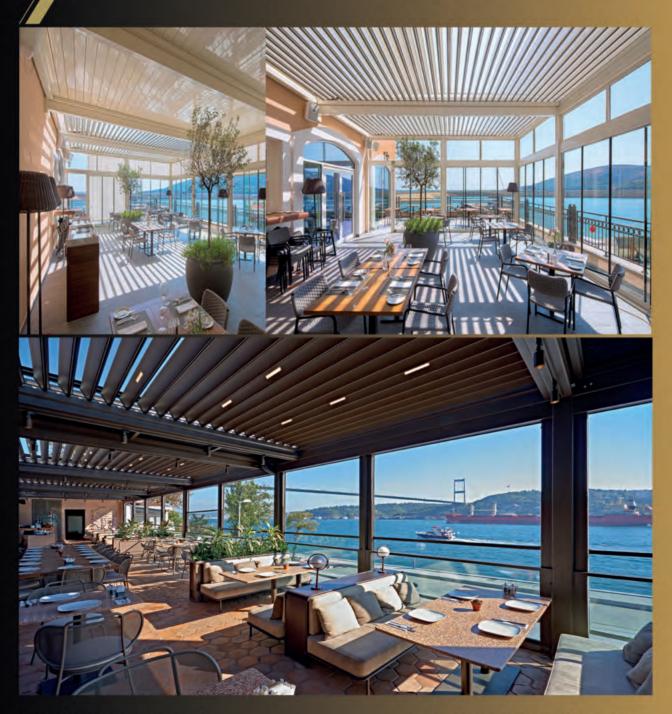

### PALMIYE Four Seasons Outdoor Living Areas

Partner der Gastronomie

www.skymax.at

### Seien Sie perfekter Gastgeber und das 365 Tage im Jahr.

Mit der Anschaffung einer Pergola steigern Sie Ihren Umsatz und verwandeln Ihre Terrasse in eine ganzjährig nutzbare hochwertige Außengastronomiefläche. Unsere Anlagen sind absolut wasserdicht, einsetzbar bis Windstärke 11 und können mittels dimmbarer LED Beleuchtung, Infrarot- Heizungen und Seitenschließungen zusätzlich ausgestattet werden. Durch unsere große Auswahl an Systemen finden wir für Sie die passende Lösung für Ihren Terrassenbereich. Darüber hinaus bieten wir Ihnen attraktive Leasing Angebote, die sich bereits ab dem 1. Tag für Sie rechnen.