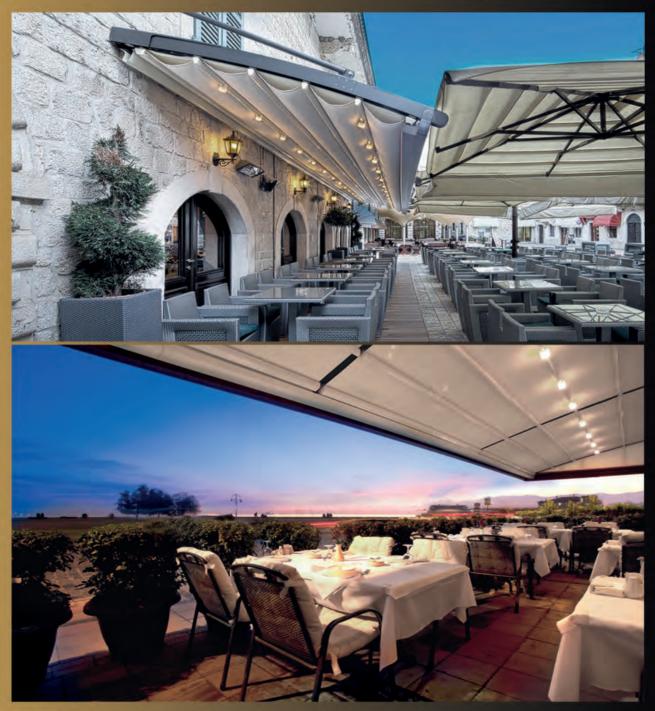

Mit den Schließungen von Palmiye können Sie Ihren Außenbereich erheblich optimieren und für sämtliche Wetterlagen nutzbar machen.

Für die ganzjährige Nutzung der Außenterrasse eignen sich besonders unsere Glasschließungen. Damit können Sie dauerhaft mehr Sitzplätze generieren und Ihren Gästen, bei Wind und Wetter, das perfekte Ambiente bieten.

Die Markisen und Jalousien schützen zusätzlich vor intensiver Sonnenstrahlung, dienen als idealer Sichtschutz und sorgen für reichlich Charme Ihres Außenbereiches.