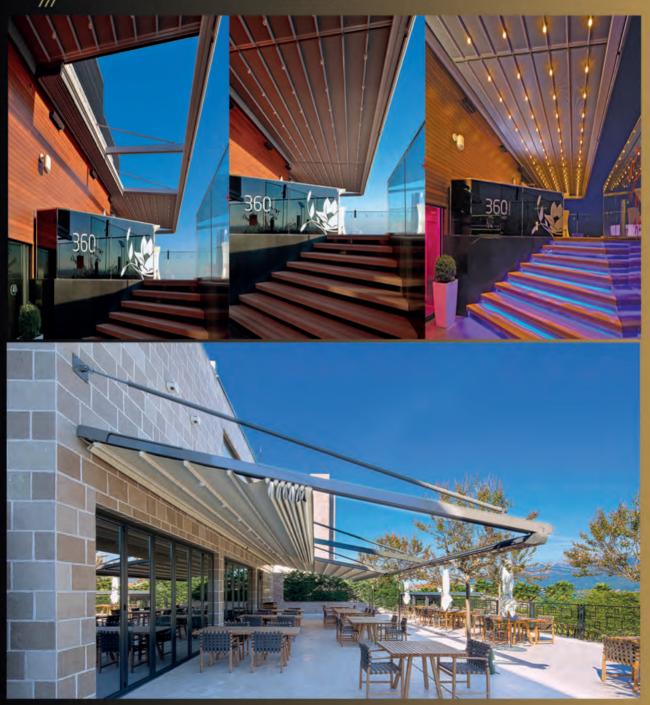

## BELEUCHTUNG

Mit den Beleuchtungsoptionen von Palmiye können Sie Ihre Pergola so richtig in Szene setzen und jederzeit für passendes Ambiente sorgen. Unsere Beleuchtungssysteme sind dimmbar und lassen sich mit entsprechender Fernbedienung oder über das Smartphone steuern.

3-Achsige Beleuchtung

Lineare LED Beleuchtung

Spot Beleuchtung

Mit unseren exklusiven Tüchern werten Sie Ihre Pergola mächtig auf. Durch die kräftigen Farben und individuellen Muster verleihen Sie Ihrem Außenbereich einen ganz besonderen Wohlfühlcharakter.