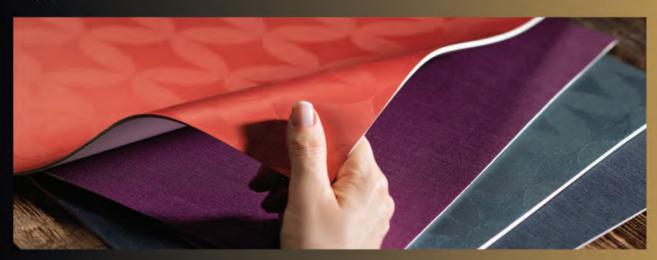

3-Achsige Beleuchtung

Lineare LED Beleuchtung

Spot Beleuchtung

Mit unseren exklusiven Tüchern werten Sie Ihre Pergola mächtig auf. Durch die kräftigen Farben und individuellen Muster verleihen Sie Ihrem Außenbereich einen ganz besonderen Wohlfühlcharakter.