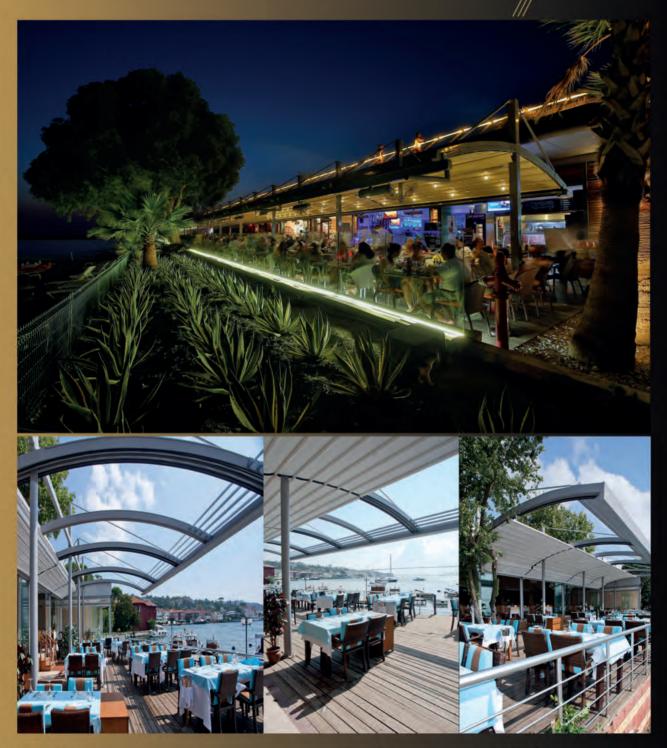

#### Max. Abmessungen - COMPACT

| Breite  | 1300 |
|---------|------|
| Ausfall | 1200 |

Max. Abstand der Führungsschienen 450 • Je nach Größe und Variante einsetzbar bis Windstärke 11 Die BRIDGE überzeugt mit ihrer filigranen Optik und setzt sich dabei gekonnt in Szene. Mit den gewölbten Konturen schafft sie ein heiteres und offenes Ambiente, in dem man gerne verweilt. Diese freistehende Variante eignet sich bestens sehr Flächen zu überdachen.

#### Max. Abmessungen - PLUS

| Breite  | 1300 |
|---------|------|
| Ausfall | 1200 |

Max. Abstand der Führungsschienen 400

#### Max. Abmessungen - COMPACT

| Breite                            | 1300 |
|-----------------------------------|------|
| Ausfall                           | 1200 |
| Max. Abstand der Führungsschienen | 400  |

· Je nach Größe und Variante einsetzbar bis Windstärke 11