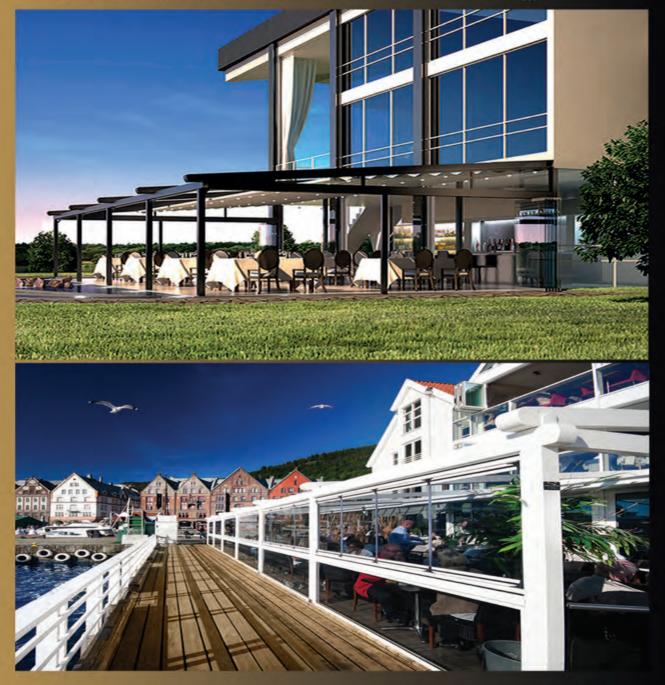

### Seien Sie perfekter Gastgeber und das 365 Tage im Jahr.

Mit der Anschaffung einer Pergola steigern Sie Ihren Umsatz und verwandeln Ihre Terrasse in eine ganzjährig nutzbare hochwertige Außengastronomiefläche. Unsere Anlagen sind absolut wasserdicht, einsetzbar bis Windstärke 11 und können mittels dimmbarer LED Beleuchtung, Infrarot- Heizungen und Seitenschließungen zusätzlich ausgestattet werden. Durch unsere große Auswahl an Systemen finden wir für Sie die passende Lösung für Ihren Terrassenbereich. Darüber hinaus bieten wir Ihnen attraktive Leasing Angebote, die sich bereits ab dem 1. Tag für Sie rechnen.

Mit den Schließungen von Palmiye können Sie Ihren Außenbereich erheblich optimieren und für sämtliche Wetterlagen nutzbar machen.

Für die ganzjährige Nutzung der Außenterrasse eignen sich besonders unsere Glasschließungen. Damit können Sie dauerhaft mehr Sitzplätze generieren und Ihren Gästen, bei Wind und Wetter, das perfekte Ambiente bieten.