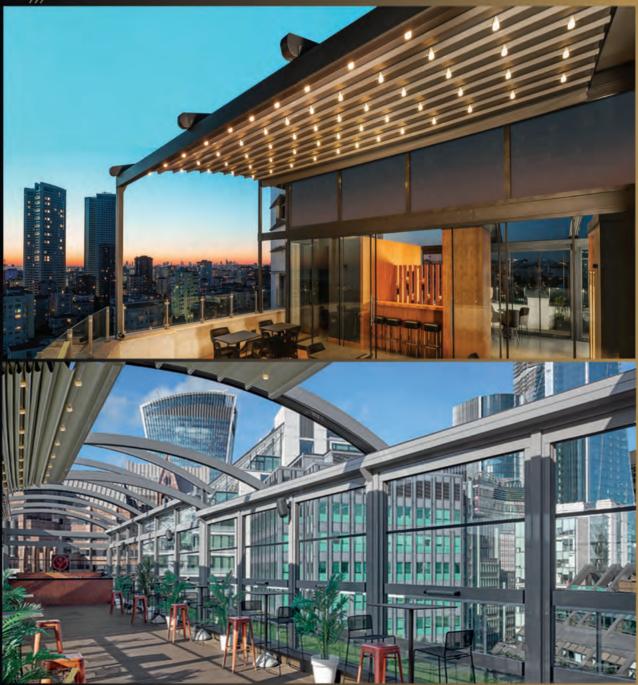

## SKYROOF //Lamellendach

Das Lamellendach Stircors schafft es gekonnt, Stärke, Schutz und Anmut harmonisch miteinander in Einklang zu bringen. Mit klaren Linien und präzisen Akzenten wertet der Skyroof jeden Außenbereich wahrhaftig auf und ist dabei ein verlässlicher Bodyguard, der bei Wind und Wetter ihre Gäste schützt.

Der Skyroof RESTIGE ist der Innenbegriff absoluter Perfektion und Königsklasse seinesgleichen. Sozusagen ein Rundum Sorglos Paket aus Schutz, Stärke, Anmut und reichlich Know How!!! Dank der auffahrbaren und schwenkbaren Lamellen, entscheiden Sie, wann und ob Sie Ihren Gästen die Sterne zeigen möchten.